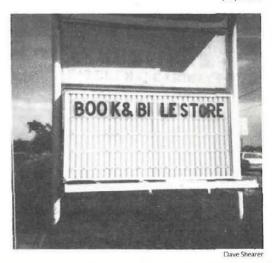

## WHAT DO THE FOLLOWING HAVE IN COMMON?

—A Davis, California, man told police there that someone had broken into his apartment and made a batch of Rice Krispies marshmallow treats, which were then left in the refrigerator. The burglar also dyed a bowl of rice green before escaping.

—The world record for automobile eating has been set by an Indian fakir. Mahegnay Souamin consumed an entire Chevrolet by dismantling it, cutting it into tiny pieces, and eating a few parts each day.

—The ninety-second National Lampoon True Facts Radio Show is the longest-running, most widely listened-to comedy feature in the nation.

—An employee of Germaine Monteil Cosmetics in Deer Park, New York, was critically burned when a vat of molten lipstick toppled over on him.